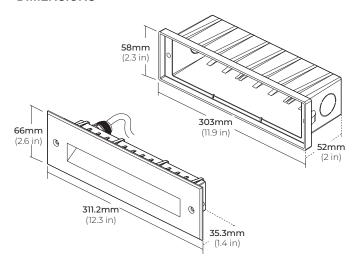

## **INSTALLATION GUIDE**

#### **DIMENSIONS**



# INDOOR OUTDOOR 90 CRI DIMMABLE STEAM

## **PRE-INSTALLATION**

Power input is 24V. Confirm the source voltage is compatible.

Disconnect power source prior to installation.

#### **SAFETY**

#### Read all instructions before installation.

Do not look directly into light.

Do not submerge in water.

 $\triangle$ 

Product should be installed by a qualified electrician.

 $\triangle$ 

Product should be installed in accordance with these instructions and current electrical codes.

 $\triangle$ 

Product is 24V. Do not connect to 120V power source.

 $\triangle$ 

Not recommended to be installed on the beach and corrosive chemical areas to avoid corrosion and damage.

 $\triangle$ 

Must be installed with CORE Lighting Drivers

## **INSTALLATION**

STEP 1

Insert mounting sleeve into the