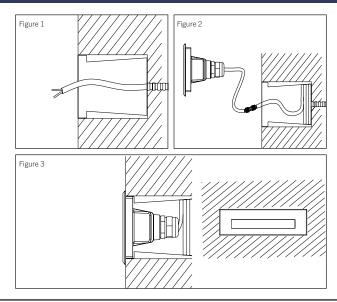

## **INSTALLATION**

STEP 1

Insert mounting sleeve into the wall and feed main power cable through the sleeve. (Figure 1)

STEP 2

Connect the main power cable with fixture cable. (Figure 2)
Hide any excess wiring inside of the mounting sleeve.

STEP 3

Align light fixture to mounting sleeve and firmly push into place until you feel the interior clips lock securely. (Figure 3)