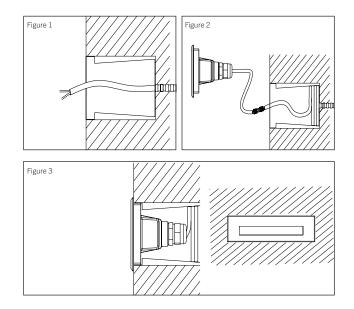

### **INSTALLATION**

| STEP 1 | Insert mounting sleeve into the wall and feed main power cable through the sleeve. (Figure 1)                                 |
|--------|-------------------------------------------------------------------------------------------------------------------------------|
| STEP 2 | Connect the main power cable with fixture cable. (Figure 2) Hide any excess wiring inside of the mounting sleeve.             |
| STEP 3 | Align light fixture to mounting sleeve and firmly push into place until you feel the interior clips lock securely. (Figure 3) |