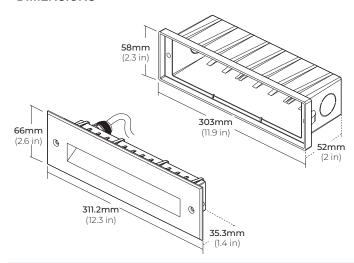

## **INSTALLATION GUIDE**

#### **DIMENSIONS**



# INDOOR OUTDOOR 90 CRI DIMMABLE

## **PRE-INSTALLATION**

Power input is 120-277V. Confirm the source voltage is compatible.  $\label{eq:compatible}$ 

Disconnect power source prior to installation.

#### **SAFETY**

Read all instructions before installation.

Do not look directly into light.

Do not submerge in water.



Product should be installed by a qualified electrician.



Product should be installed in accordance with these instructions and current electrical codes.



Not recommended to be installed on the beach and corrosive chemical areas to avoid corrosion and damage.



Must be installed with CORE Lighting Drivers

### **INSTALLATION**

| STEP 1 | Insert mounting sleeve into the wall and feed main power cable through the sleeve. (Figure 1)                                 |