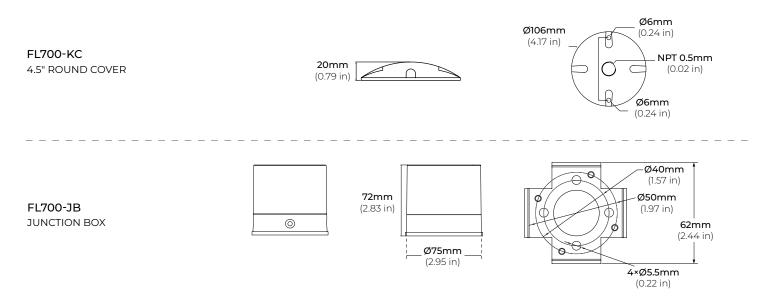

# **ACCESSORIES**

# **ACCESSORIES**

MP-400-SHV

HIGH VOLTAGE GROUND STAKE

FL700-PJB

TREE STRAP WITH JUNCTION BOX

FL700-HC

HONEYCOMB LOUVER

FL700-PC POLE CLAMP