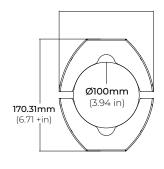

# **ACCESSORIES**

# **ACCESSORIES**

MP-400-SHV

HIGH VOLTAGE GROUND STAKE

FL700-PJB

TREE STRAP WITH JUNCTION BOX

FL700-HC

HONEYCOMB LOUVER

FL700-PC POLE CLAMP