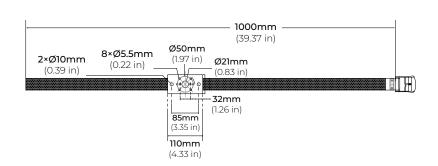

| 1                   | į                       | РЈВ                                     |                                             |
|        | į         | į            |                               |                     |                         | Tree Strap                              | <br> <br>  * N  = t = : : :   =   =   =   = |
|        | <br>      | 1 1<br>1 1   |                               | !<br>!<br>!         | !<br>!<br>!             | with Junction Box                       | * Not available for<br>40W                  |



# 120V OUTDOOR LIGHTING LUMINAIRE

#### **DIMENSIONS**



# **SHROUDS**



# **ACCESSORIES**





# 120V OUTDOOR LIGHTING LUMINAIRE

# **ACCESSORIES**

MP-400-SHV

HIGH VOLTAGE GROUND STAKE



FL700-PJB

TREE STRAP WITH JUNCTION BOX



FL700-HC

HONEYCOMB LOUVER



FL700-PC POLE CLAMP