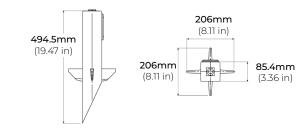

|              |                               | 1                   | į                       | РЈВ                                     |                                             |
|        | į         | į            |                               |                     |                         | Tree Strap                              | <br> <br>  * N  = t = : : :   =   =   =   = |
|        | <br>      | 1 1<br>1 1   |                               | !<br>!<br>!         | !<br>!<br>!             | with Junction Box                       | * Not available for<br>40W                  |



# 120V OUTDOOR LIGHTING LUMINAIRE

#### **DIMENSIONS**



# **SHROUDS**



# **ACCESSORIES**





# 120V OUTDOOR LIGHTING LUMINAIRE

# **ACCESSORIES**

MP-400-SHV

HIGH VOLTAGE GROUND STAKE



FL700-PJB

TREE STRAP WITH JUNCTION BOX



FL700-HC

HONEYCOMB LOUVER



FL700-PC POLE CLAMP