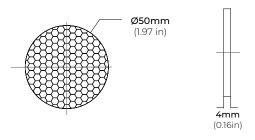

# **SHROUDS**

# **ACCESSORIES**

MP-400-SHV

HIGH VOLTAGE GROUND STAKE

FL700-PJB

TREE STRAP WITH JUNCTION BOX

FL700-HC

HONEYCOMB LOUVER

FL700-PC POLE CLAMP