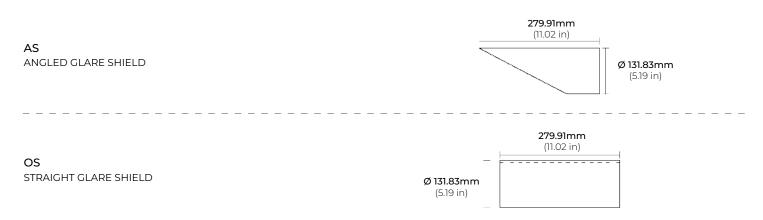

/b><br>! Silver | Stake                                   |                                             |
|        | !         |              |                               | 1                   | į                       | РЈВ                                     |                                             |
|        | į         | į            |                               |                     |                         | Tree Strap                              | <br> <br>  * N  = t = : : :   =   =   =   = |
|        | <br>      | 1 1<br>1 1   |                               | !<br>!<br>!         | !<br>!<br>!             | with Junction Box                       | * Not available for<br>40W                  |



# 120V OUTDOOR LIGHTING LUMINAIRE

#### **DIMENSIONS**



# **SHROUDS**



# **ACCESSORIES**





# 120V OUTDOOR LIGHTING LUMINAIRE

# **ACCESSORIES**

MP-400-SHV

HIGH VOLTAGE GROUND STAKE



FL700-PJB

TREE STRAP WITH JUNCTION BOX



FL700-HC

HONEYCOMB LOUVER



FL700-PC POLE CLAMP