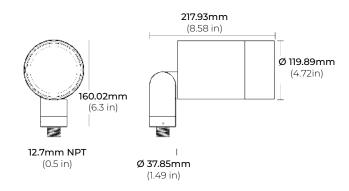

| i <b>SI</b><br>! Silver | Stake                                   |                                             |
|        | !         |              |                               | 1                   | į                       | РЈВ                                     |                                             |
|        | į         | į            |                               |                     |                         | Tree Strap                              | <br> <br>  * N  = t = : : :   =   =   =   = |
|        | <br>      | 1 1<br>1 1   |                               | !<br>!<br>!         | !<br>!<br>!             | with Junction Box                       | * Not available for<br>40W                  |



# 120V OUTDOOR LIGHTING LUMINAIRE

#### **DIMENSIONS**



# **SHROUDS**



# **ACCESSORIES**





# 120V OUTDOOR LIGHTING LUMINAIRE

# **ACCESSORIES**

MP-400-SHV

HIGH VOLTAGE GROUND STAKE



FL700-PJB

TREE STRAP WITH JUNCTION BOX



FL700-HC

HONEYCOMB LOUVER



FL700-PC POLE CLAMP