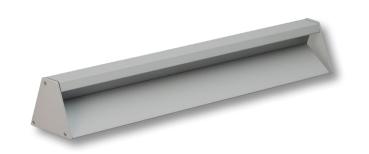

### **OUTDOOR LINEAR SURFACE LED SYSTEM**

The Arte Linear is a dimmable LED fixture designed for outdoor settings, perfect for illuminating walkways and high-traffic areas. Capable of 400 Lumens of light output, this discreet alternative to bollard lights provides optimal illumination while seamlessly blending into its surroundings. Built to withstand harsh weather conditions, this outdoor fixture is ideal for both residential and commercial use.

### **FEATURES**

- · Corrosion Resistant 6060, Anodized Aluminum
- · IP67 Outdoor/ Wet Rated