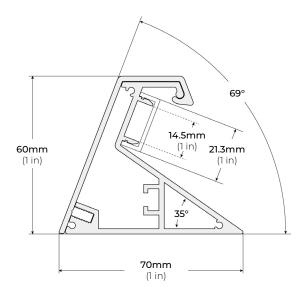

2700K               | <b>CU</b> Custom Length |                   | D10 PSDE-96W-24V-010JB 0-10V Dimming |
|       | <br>               | <b>30K</b><br>3000K<br><b>35K</b> |                         |                   | HL3E<br>Lutron ECO                   |
|       | 3500K<br>40K       |                                   |                         | 3-Wire            |                                      |
|       | 4000K              |                                   |                         |                   |                                      |
|       |                    | 5000K                             |                         |                   |                                      |

# **ARTE LINEAR**



### **OUTDOOR LINEAR SURFACE LED SYSTEM**

### **DIMENSIONS**



### **ACCESSORIES**

### ART-EC

END CAP

\* SOLD SEPARATELY