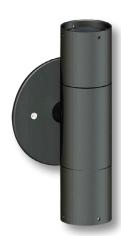

### 120V WALL MOUNT DIRECT/ INDIRECT OUTDOOR LED ACCENT LIGHT

Machined from high grade solid aluminum, and treated with a special chromation process, ROC fixtures are designed to withstand the harshest environments, and provide a long lasting durable light source. These premium outdoor lighting fixtures a great source of light in uplight or downlight applications such as landscape lighting, treemounted lighting or wall accent/security lighting. Rated for Wet Location.

#### FEATURES

- 120V AC (No Transformer Needed)
- Dimmable
- Ideal for Accent Lighting
- Durable High-Quality machined aluminum
- Multiple Beam Angle options available
- Up/ Down Light Spread
- IP67 Wet Rated