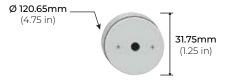

|                                                    |                     |                    |                       |
|                                 |                |                                                    |                     |                    | 1<br>1<br>1<br>1      |
|                                 | <br> <br> <br> | 1 1<br>1 1<br>1 1<br>1 1<br>1 1<br>1 1<br>1 1<br>1 |                     |                    | <br> <br> <br>        |
|                                 | 1              |                                                    |                     |                    |                       |

## **FL**-470



### 120V WALL MOUNT DIRECT/INDIRECT OUTDOOR LED ACCENT LIGHT

### DIMENSIONS



### ACCESSORIES

MB-400 ROUND SURFACE CANOPY