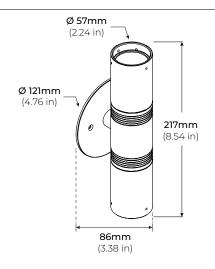

|
|                                 |                |                                                    |                     |                    |                       |
|                                 |                |                                                    |                     |                    | 1<br>1<br>1<br>1      |
|                                 | <br> <br> <br> | 1 1<br>1 1<br>1 1<br>1 1<br>1 1<br>1 1<br>1 1<br>1 |                     |                    | <br> <br> <br>        |
|                                 | 1              |                                                    |                     |                    |                       |

## **FL**-470



### 120V WALL MOUNT DIRECT/INDIRECT OUTDOOR LED ACCENT LIGHT

### DIMENSIONS



### ACCESSORIES

MB-400 ROUND SURFACE CANOPY