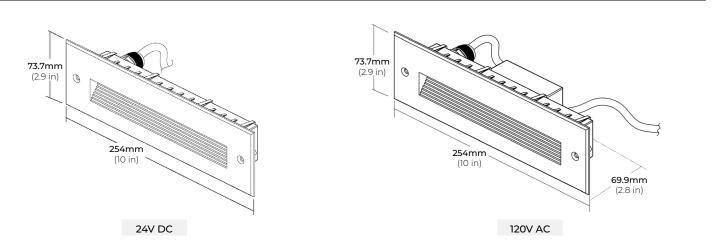

|
| ST602 | <b>ЗОК</b><br>3000К                       | <b>WH</b><br>White                    | <b>24</b><br>24V DC                                 |
|       | <b>40K</b><br>4000K                       | BK<br>Black<br>Bronze<br>SI<br>Silver | (Dimming)<br><b>120</b><br>120V AC<br>(Non-Dimming) |
|       |                                           |                                       |                                                     |
|       | 1<br>1<br>1<br>1<br>1<br>1<br>1<br>1<br>1 |                                       | 1<br>1<br>1<br>1<br>1<br>1<br>1<br>1<br>1           |
|       | 1<br>1<br>1<br>1<br>1                     |                                       | * Dimming on 24V only                               |





# INDOOR/ OUTDOOR STEP LIGHT

### DIMENSIONS



RECESSED SLEEVE