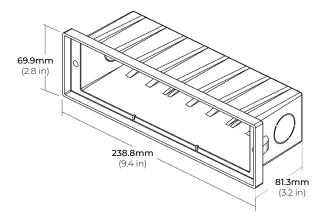

<b>ЗОК</b><br>3000К                       | <b>WH</b><br>White                    | <b>24</b><br>24V DC                                 |
|       | <b>40K</b><br>4000K                       | BK<br>Black<br>Bronze<br>SI<br>Silver | (Dimming)<br><b>120</b><br>120V AC<br>(Non-Dimming) |
|       |                                           |                                       |                                                     |
|       | 1<br>1<br>1<br>1<br>1<br>1<br>1<br>1<br>1 |                                       | 1<br>1<br>1<br>1<br>1<br>1<br>1<br>1<br>1           |
|       | 1<br>1<br>1<br>1<br>1                     |                                       | * Dimming on 24V only                               |





# INDOOR/ OUTDOOR STEP LIGHT

### DIMENSIONS



RECESSED SLEEVE