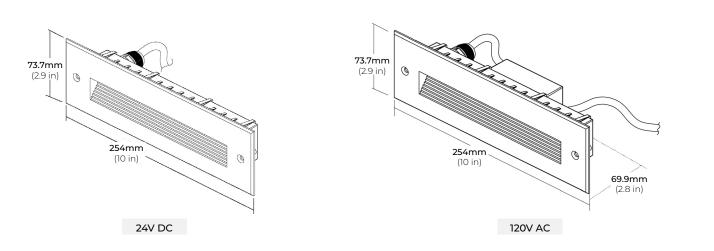

t locations
- Concrete Rated
- Dimmable (24V Only) | Non-Dimmable (120V)



| MODEL | COLOR TEMP          | FINISH                                      | VOLTAGE                                             |
|-------|---------------------|---------------------------------------------|-----------------------------------------------------|
| ST601 | <b>30K</b><br>3000K | <b>WH</b><br>White                          | <b>24</b><br>24V DC                                 |
|       | <b>40K</b><br>4000K | BK<br>Black<br>BZ<br>Bronze<br>SI<br>Silver | (Dimming)<br><b>120</b><br>120V AC<br>(Non-Dimming) |
|       |                     |                                             | * Dimming on 24V only                               |

# **ST**-601



## INDOOR/ OUTDOOR STEP LIGHT

### DIMENSIONS



RECESSED SLEEVE