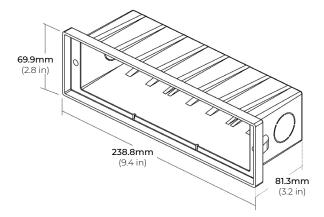

ete Rated
- Dimmable (24V Only) | Non-Dimmable (120V)



| MODEL | COLOR TEMP          | FINISH                                      | VOLTAGE                                             |
|-------|---------------------|---------------------------------------------|-----------------------------------------------------|
| ST601 | <b>30K</b><br>3000K | <b>WH</b><br>White                          | <b>24</b><br>24V DC                                 |
|       | <b>40K</b><br>4000K | BK<br>Black<br>BZ<br>Bronze<br>SI<br>Silver | (Dimming)<br><b>120</b><br>120V AC<br>(Non-Dimming) |
|       |                     |                                             | * Dimming on 24V only                               |

# **ST**-601



## INDOOR/ OUTDOOR STEP LIGHT

### DIMENSIONS



RECESSED SLEEVE