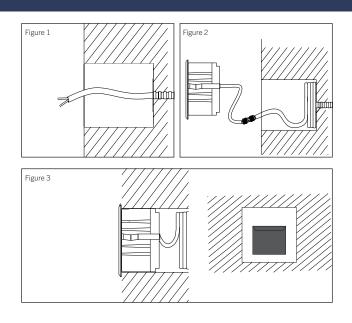

### INSTALLATION

**PRE-INSTALLATION** 

Disconnect power source prior to installation.

Power input is 24V. Confirm the source voltage is compatible.

CORE

R

| STEP 1 | Insert mounting sleeve into the wall and feed main power cable through the sleeve. ( <i>Figure 1</i> ) |
|--------|--------------------------------------------------------------------------------------------------------|
| STEP 2 | Connect the main power cable with fixture cable. ( <i>Figure 2</i> )                                   |
| STEP 3 | Align light fixture to mounting sleeve and push firmly in place. ( <i>Figure 3</i> )                   |