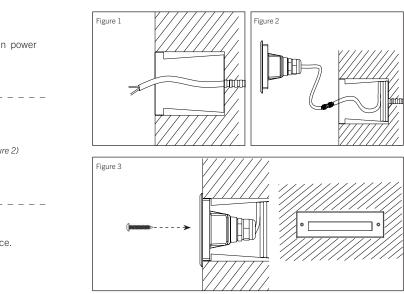

Product is 120V.

Not recommended to be installed on the beach and corrosive chemical areas to avoid corrosion and damage.

Must be installed with CORE Lighting Drivers

INSTALLATION

| STEP 1 | Insert mounting sleeve into the wall and feed main power cable through the sleeve. ( <i>Figure 1</i> )                       |
|--------|------------------------------------------------------------------------------------------------------------------------------|
| STEP 2 | Connect the main power cable with fixture cable. ( <i>Figure 2</i> )                                                         |
| STEP 3 | Align light fixture to mounting sleeve and screw in place.<br>One screw on each side of the front cover. ( <i>Figure 3</i> ) |