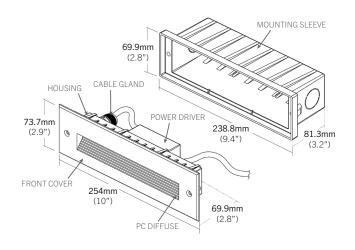

# ST-600 SERIES

120V INDOOR/ OUTDOOR STEP LIGHT

# **INSTALLATION GUIDE**

# 



# **PRE-INSTALLATION**

Power input is 120V. Confirm the source voltage is compatible.

Disconnect power source prior to installation.

### DIMENSIONS



## SAFETY

### Read all instructions before installation.

Do not look directly into light.

Do not submerge in water.



Product should be installed by a qualified electrician.

Product should be installed in accordance with these instructions and current electrical codes.

Product is 120V.

Not recommended to be installed on the beach and corrosive chemical areas to avoid corrosion and damage.

Must be installed with CORE Lighting Drivers



INSTALLATION

| STEP 1 | Insert mounting sleeve into the wall and feed main power cable through the sleeve. ( <i>Figure 1</i> )                       |
|--------|------------------------------------------------------------------------------------------------------------------------------|
| STEP 2 | Connect the main power cable with fixture cable.