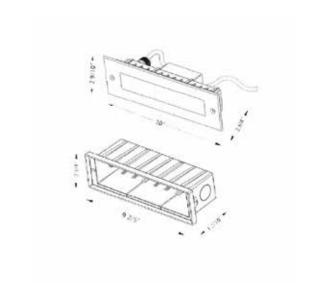

## **DIMENSIONS**

**HOUSING DIMENSIONS** 92/5"W x 23/4" H x 10" W x 31/8" D **FACE PLATE DIMENSIONS** 92/5"W x 23/4" H x 10" W x 31/8" D