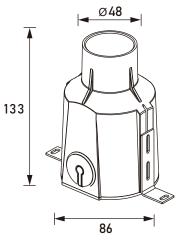

## DIMENSIONS

WARNING: RISK OF ELECTRICAL SHOCK \* turn off main power prior to installation \* make sure hands are dry \* never touch exposed wires

Unit: mm

53 1 ▼