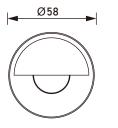

## DIMENSIONS

WARNING: RISK OF ELECTRICAL SHOCK \* turn off main power prior to installation \* make sure hands are dry \* never touch exposed wires

Unit: mm

53 1 ▼