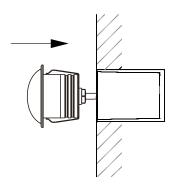

Connect power leads from fixture to power source. Allow enough wire length for future maintenance procedures.

2

**3** Push LED fixture into mounting sleeve carefully until fixture is fully secure.