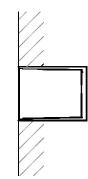

## **INSTALLATION GUIDE**

WARNING: RISK OF ELECTRICAL SHOCK \* turn off main power prior to installation \* make sure hands are dry \* never touch exposed wires

1 Make a hole on the wall where the luminaire will be installed. Determine the appropriate size to accomodate the fixture's sleeve. Run power leads through sleeve then insert sleeve into hole.