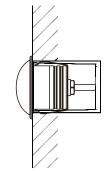

Connect power leads from fixture to power source. Allow enough wire length for future maintenance procedures.

2

**3** Push LED fixture into mounting sleeve carefully until fixture is fully secure.