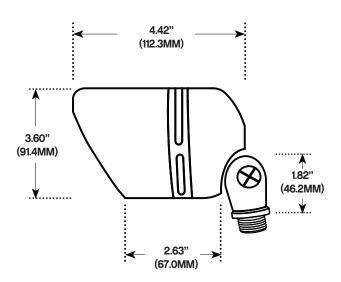

b> - 2700K<br><b>30K</b> - 3000K<br><b>40K</b> - 4000K | <b>35</b> - 35°<br><b>60</b> - 60° | <b>12V</b> - 12V DC |

| IOB NAME: - |  |
|-------------|--|
| JOD NAME.   |  |
| LOCATION:   |  |
|             |  |
| QUOTE/REF#: |  |

The BFL-601 is a professional and architectural grade spotlight with an integrated LED suitable for uplighting applications. Its heavy, solid cast brass body featuers a sleek and modern design which also acts as a heat sink allowing the fixture to operate at a much cooler temperature. Outdoor rated, waterproof.

## FEATURES

- Solid Brass contstruction.
- Antique Bronze finish.
- High performance CREE LED's
- 750 Lumens
- Available in 27K / 30K / 40K
- Dimmable
- IP65 Outdoor / Wet Rated
- ETL Listed
- MOUNTING STAKE INCLUDED WITH EVERY FIXTURE

### DIMENSIONS