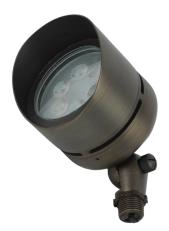

| IOB NAME: - |  |
|-------------|--|
| JOD NAME.   |  |
| LOCATION:   |  |
|             |  |
| QUOTE/REF#: |  |

The BFL-601 is a professional and architectural grade spotlight with an integrated LED suitable for uplighting applications. Its heavy, solid cast brass body featuers a sleek and modern design which also acts as a heat sink allowing the fixture to operate at a much cooler temperature. Outdoor rated, waterproof.

## FEATURES

- Solid Brass contstruction.
- Antique Bronze finish.
- High performance CREE LED's
- 750 Lumens
- Available in 27K / 30K / 40K
- Dimmable
- IP65 Outdoor / Wet Rated
- ETL Listed
- MOUNTING STAKE INCLUDED WITH EVERY FIXTURE