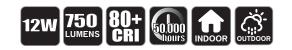

## SPECIFICATIONS

| VOLTAGE               | 12V AC                                |  |  |
|-----------------------|---------------------------------------|--|--|
| POWER CONSUMPTION     | 12W                                   |  |  |
| LUMEN OUTPUT          | 750 Lumens                            |  |  |
| OPERATING FREQUENCY   | 50 / 60Hz                             |  |  |
| сст                   | 2700K / 3000K / 4000K                 |  |  |
| CRI                   | 80+                                   |  |  |
| DIMMING               | YES                                   |  |  |
| FINISH                | Antique Bronze                        |  |  |
| IP RATING             | IP65 wet location                     |  |  |
| OPERATING TEMPERATURE | -4 ~ 122°F (-20 ~ 50°C)               |  |  |
| AMBIENT TEMPERATURE   | -4 ~ 176°F (-20 ~ 80°C)               |  |  |
| LUMEN MAINTENANCE     | 50,000 hrs.                           |  |  |
| MOUNTING              | 10" Hammer stake with cutout for wire |  |  |
| LENS                  | Clear flat glass                      |  |  |
| OPTICS                | 35° flood / 60° wide flood            |  |  |
|                       |                                       |  |  |