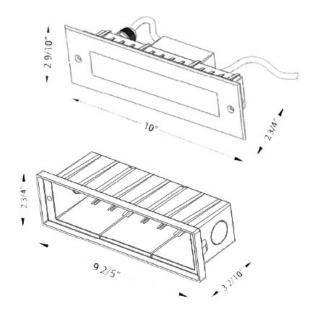

### **SPECIFICATIONS**

| VOLTAGE               | 24V DC   120V AC                                                          |  |
|-----------------------|---------------------------------------------------------------------------|--|
| POWER CONSUMPTION     | 6W                                                                        |  |
| LUMEN OUTPUT          | 330 Lumens                                                                |  |
| OPERATING FREQUENCY   | 50 / 60Hz                                                                 |  |
| сст                   | 3000K / 4000K                                                             |  |
| CRI                   | 80+                                                                       |  |
| DIMMING               | YES                                                                       |  |
| IP RATING             | IP67 wet location                                                         |  |
| OPERATING TEMPERATURE | -4 ~ 122°F (-20 ~ 50°C)                                                   |  |
| AMBIENT TEMPERATURE   | -4 ~ 176°F (-20 ~ 80°C)                                                   |  |
| LUMEN MAINTENANCE     | 50,000 hrs.                                                               |  |
| CONNECTION            | 7" 18AWG Lead Wire                                                        |  |
| WARRANTY              | 5-Year Limited                                                            |  |
| HOUSING DIMENSIONS    | 9 <sup>2/5</sup> "W x 2 <sup>3/4</sup> " H x 10" W x 3 <sup>1/8</sup> " D |  |
| FACE PLATE DIMENSIONS | $9^{2/5}$ "W x $2^{3/4}$ " H x 10" W x $3^{1/8}$ " D                      |  |

## DIMENSIONS