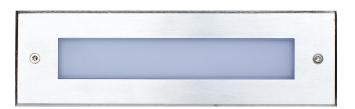

# **SPECIFICATION SHEET**

| JOB NAME:     |  |
|---------------|--|
| OOD IN TIVIL. |  |
| LOCATION:     |  |
| OLIOTE/DEE/   |  |
| QUOTE/REF#:   |  |

The ST-603 Step Light is a 6W Dimmable LED fixture which can be used in most indoor or outdoor applications. Capable of 330 Lumens of light output, this easy to install fixture provides optimal lighting in a stylish design.

#### **FEATURES**

- 24V DC (120V AC version available)
- Suitable for interioror exterior applications.
- Stainless Bronze and Stainless Silver finishes.
- Die-cast aluminum face plate
- 3000K and 4000K color temperatures
- Suitable for wet locations.
- Dimmable
- Rated to last 50,000 hrs.