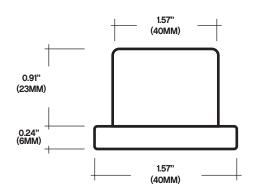

| QUUTL/INLT#. |  |

DOT100 is stainless steel interior/exterior rated LED fixture designed generally for accent illumination. It is powered by a CREE 3W LED chip which provides 195 Lumens of output while optional optics options make this wet location fixture ideal for use in display cabinets, retail windows, shelves and indoor or outdoor accent lighting.

### FEATURES

- Indoor / outdoor rated
- Compact, sleek design
- 36" lead wire
- High-quality CREE LED chips
- Highly durable stainless steel finish
  Dimmable with CORE Lighting dimmable transformers
- Suitable for surface mount applications

| <br>ССТ | CRI | LUMEN | _ |
|---------|-----|-------|---|
| 2700    | 85+ | 182   | _ |
| 3000    | 85+ | 182   |   |
| 4000    | 85+ | 182   |   |
| BLUE    | N/A | 84    |   |

## DIMENSIONS