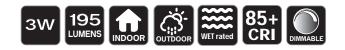

#### **SPECIFICATIONS**

|                       | 101150                       |
|-----------------------|------------------------------|
| INPUT VOLTAGE         | 12V DC                       |
| POWER CONSUMPTION     | 3W                           |
| LUMEN OUTPUT          | 195Lm                        |
| BEAM ANGLE            | 15° / 25° / 40°              |
| сст                   | 2700K / 3000K / 4000K / BLUE |
| CRI                   | 85+                          |
| DIMMING               | MLV, ELV and TRIAC           |
| IP RATING             | IP65 Wet rated               |
| MOUNTING              | Surface mount                |
| LEAD WIRE             | 36"                          |
| OPERATING TEMPERATURE | -4 ~ 122°F (-20 ~ 50°C)      |
| AMBIENT TEMPERATURE   | -4 ~ 176°F (-20 ~ 80°C)      |
| LUMEN MAINTENANCE     | 50,000 hrs.                  |
| FINISH                | Stainless Steel              |
|                       |                              |

| <br>ССТ | CRI | LUMEN | _ |
|---------|-----|-------|---|
| 2700    | 85+ | 182   | _ |
| 3000    | 85+ | 182   |   |
| 4000    | 85+ | 182   |   |
| BLUE    | N/A | 84    |   |