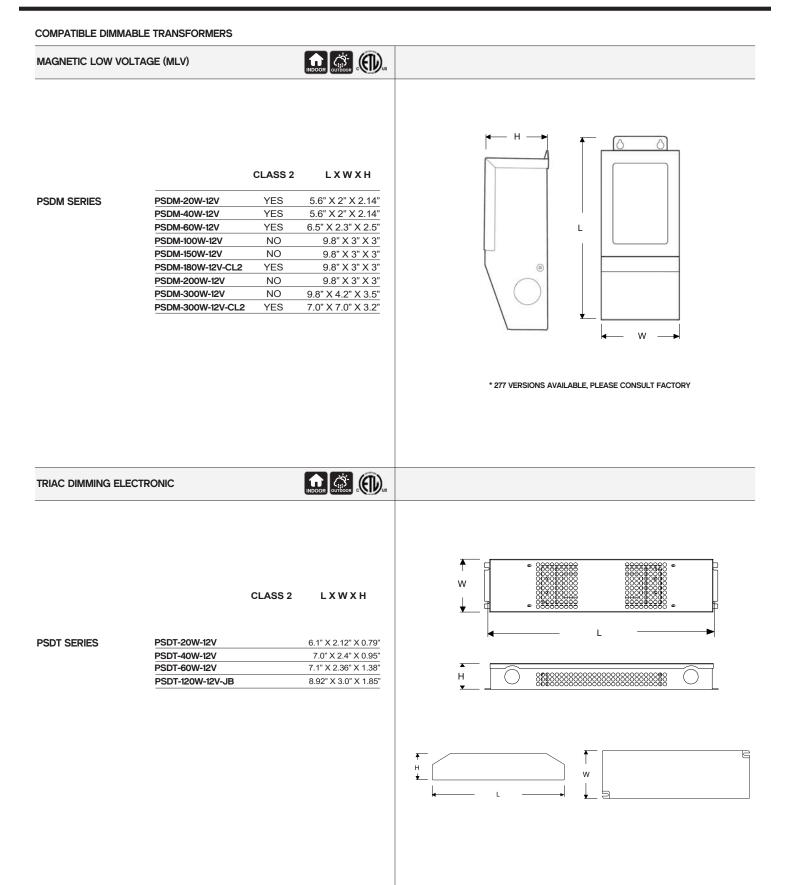

### FEATURES

- Indoor / outdoor rated
- Compact, sleek design
- 36" lead wire
- High-quality CREE LED chips
- Highly durable stainless steel finish
  Dimmable with CORE Lighting dimmable transformers
- Suitable for surface mount applications