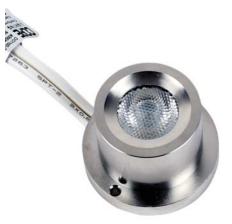

| JOB NAME:    |  |
|--------------|--|
| LOCATION:    |  |
| QUOTE/REF#:  |  |
| QUUTL/INLT#. |  |

DOT100 is stainless steel interior/exterior rated LED fixture designed generally for accent illumination. It is powered by a CREE 3W LED chip which provides 195 Lumens of output while optional optics options make this wet location fixture ideal for use in display cabinets, retail windows, shelves and indoor or outdoor accent lighting.

### FEATURES

- Indoor / outdoor rated
- Compact, sleek design
- 36" lead wire
- High-quality CREE LED chips
- Highly durable stainless steel finish
  Dimmable with CORE Lighting dimmable transformers
- Suitable for surface mount applications