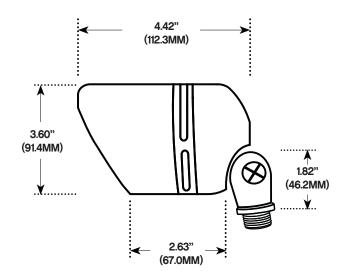

|
| MOUNTING              | 10" Hammer stake with cutout for wire |
| LENS                  | Clear flat glass                      |
| OPTICS                | 35° flood / 60° wide flood            |
|                       |                                       |



The BFL-601 is a professional and architectural grade spotlight with an integrated LED suitable for uplighting applications. Its heavy, solid cast brass body featuers a sleek and modern design which also acts as a heat sink allowing the fixture to operate at a much cooler temperature. Outdoor rated, waterproof.

#### **FEATURES**

- Solid Brass contstruction.
- Antique Bronze finish.
- High performance CREE LED's
- 750 Lumens
- Available in 27K / 30K / 40K
- Dimmable
- IP65 Outdoor / Wet Rated
- ETL Listed

#### DIMENSIONS

















### ORDERING GUIDE EX: BFL-601-AB-30K-35-12V

| BFL-601-AB |                                                                |                                    |                     |
|------------|----------------------------------------------------------------|------------------------------------|---------------------|
| MODEL      | COLOR TEMPERATURE                                              | BEAM ANGLE                         | VOLTAGE             |
|            | <b>27K</b> - 2700K<br><b>30K</b> - 3000K<br><b>40K</b> - 4000K | <b>35</b> - 35°<br><b>60</b> - 60° | <b>12V</b> - 12V DC |