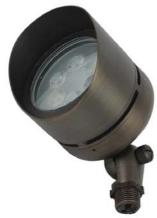

The BFL-601 is a professional and architectural grade spotlight with an integrated LED suitable for uplighting applications. Its heavy, solid cast brass body featuers a sleek and modern design which also acts as a heat sink allowing the fixture to operate at a much cooler temperature. Outdoor rated, waterproof.

#### **FEATURES**

- Solid Brass contstruction.
- Antique Bronze finish.
- High performance CREE LED's
- 750 Lumens
- Available in 27K / 30K / 40K
- Dimmable
- IP65 Outdoor / Wet Rated
- ETL Listed