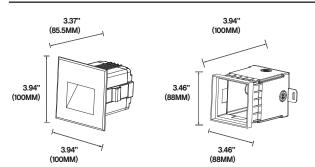

| 3000K, 4000K                              |
| CRI                   | 90+                                       |
| DIMMING               | TRIAC, MLV, and ELV                       |
| OPERATING TEMPERATURE | -20°C ~ 40°C                              |
| LED                   | OSRAM LED                                 |
| MOUNTING              | Recessed                                  |
| LUMEN MAINTENANCE     | 50,000 hrs.                               |
| IP RATING             | IP67 outdoor                              |
| FINISH OPTIONS        | White, Black, Silver, Bronze and Graphite |
| CERTIFICATIONS        | RoHS, ETL                                 |
|                       |                                           |

#### FINISH OPTIONS



### DIMENSIONS





#### ORDERING GUIDE EX: ST150-30K-BK-24

| ST-150 |                                          |                                                                         |                    |
|--------|------------------------------------------|-------------------------------------------------------------------------|--------------------|
| MODEL  | COLOR TEMP                               | FINISH                                                                  | VOLTAGE            |
|        | <b>30К</b> - 3000К<br><b>40К</b> - 4000К | WH - WHITE<br>BK - BLACK<br>SI - SILVER<br>BZ - BRONZE<br>GH - GRAPHITE | <b>24</b> - 24V DC |





## COMPATIBLE DIMMABLE TRANSFORMERS

|                                                 |