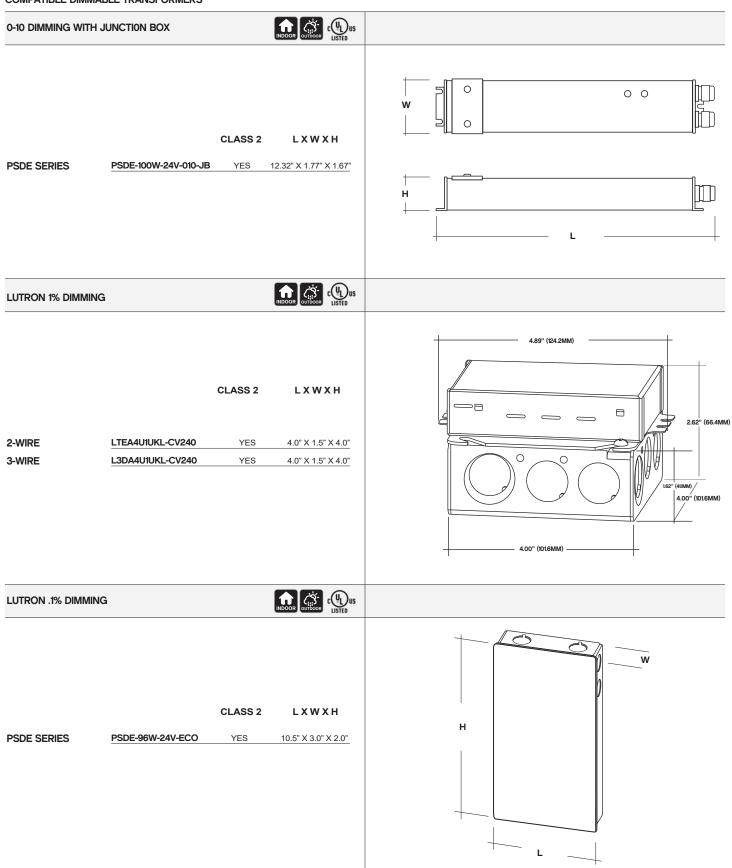

## COMPATIBLE DIMMABLE TRANSFORMERS

|                                                 |                                                                                                                                                                                | CLASS 2                                           | LXWXH                                                                                                                                                                                                                                                                                                                                                                                                                                                                                                                                                                                                                                                                                                                                                                                                                                                                                                                                                                                                                                                                                                                                                                                                                                                                                                                                                                                                                                                                                                                                                                                                                                                                                                                                                                                                                                                                                                                                                                                                                                                                                                                                                               |                                                                                                                                   |
|-------------------------------------------------|--------------------------------------------------------------------------------------------------------------------------------------------------------------------------------|---------------------------------------------------|---------------------------------------------------------------------------------------------------------------------------------------------------------------------------------------------------------------------------------------------------------------------------------------------------------------------------------------------------------------------------------------------------------------------------------------------------------------------------------------------------------------------------------------------------------------------------------------------------------------------------------------------------------------------------------------------------------------------------------------------------------------------------------------------------------------------------------------------------------------------------------------------------------------------------------------------------------------------------------------------------------------------------------------------------------------------------------------------------------------------------------------------------------------------------------------------------------------------------------------------------------------------------------------------------------------------------------------------------------------------------------------------------------------------------------------------------------------------------------------------------------------------------------------------------------------------------------------------------------------------------------------------------------------------------------------------------------------------------------------------------------------------------------------------------------------------------------------------------------------------------------------------------------------------------------------------------------------------------------------------------------------------------------------------------------------------------------------------------------------------------------------------------------------------|-----------------------------------------------------------------------------------------------------------------------------------|
| PSDM SERIES                                     | PSDM-20W-12V                                                                                                                                                                   | YES                                               | 5.6" X 2" X 2.14"                                                                                                                                                                                                                                                                                                                                                                                                                                                                                                                                                                                                                                                                                                                                                                                                                                                                                                                                                                                                                                                                                                                                                                                                                                                                                                                                                                                                                                                                                                                                                                                                                                                                                                                                                                                                                                                                                                                                                                                                                                                                                                                                                   |                                                                                                                                   |
| F3DIVI SERIES                                   | PSDM-40W-12V                                                                                                                                                                   | YES                                               | 5.6" X 2" X 2.14"                                                                                                                                                                                                                                                                                                                                                                                                                                                                                                                                                                                                                                                                                                                                                                                                                                                                                                                                                                                                                                                                                                                                                                                                                                                                                                                                                                                                                                                                                                                                                                                                                                                                                                                                                                                                                                                                                                                                                                                                                                                                                                                                                   |                                                                                                                                   |
|                                                 | PSDM-60W-12V                                                                                                                                                                   | YES                                               | 6.5" X 2.3" X 2.5"                                                                                                                                                                                                                                                                                                                                                                                                                                                                                                                                                                                                                                                                                                                                                                                                                                                                                                                                                                                                                                                                                                                                                                                                                                                                                                                                                                                                                                                                                                                                                                                                                                                                                                                                                                                                                                                                                                                                                                                                                                                                                                                                                  |                                                                                                                                   |
|                                                 | PSDM-100W-12V                                                                                                                                                                  | NO                                                | 9.8" X 3" X 3"                                                                                                                                                                                                                                                                                                                                                                                                                                                                                                                                                                                                                                                                                                                                                                                                                                                                                                                                                                                                                                                                                                                                                                                                                                                                                                                                                                                                                                                                                                                                                                                                                                                                                                                                                                                                                                                                                                                                                                                                                                                                                                                                                      |                                                                                                                                   |
|                                                 | PSDM-150W-12V                                                                                                                                                                  | NO                                                | 9.8" X 3" X 3"                                                                                                                                                                                                                                                                                                                                                                                                                                                                                                                                                                                                                                                                                                                                                                                                                                                                                                                                                                                                                                                                                                                                                                                                                                                                                                                                                                                                                                                                                                                                                                                                                                                                                                                                                                                                                                                                                                                                                                                                                                                                                                                                                      |                                                                                                                                   |
|                                                 | PSDM-180W-12V-CL2                                                                                                                                                              | YES                                               | 9.8" X 3" X 3"                                                                                                                                                                                                                                                                                                                                                                                                                                                                                                                                                                                                                                                                                                                                                                                                                                                                                                                                                                                                                                                                                                                                                                                                                                                                                                                                                                                                                                                                                                                                                                                                                                                                                                                                                                                                                                                                                                                                                                                                                                                                                                                                                      |                                                                                                                                   |
|                                                 | PSDM-200W-12V                                                                                                                                                                  | NO                                                | 9.8" X 3" X 3"                                                                                                                                                                                                                                                                                                                                                                                                                                                                                                                                                                                                                                                                                                                                                                                                                                                                                                                                                                                                                                                                                                                                                                                                                                                                                                                                                                                                                                                                                                                                                                                                                                                                                                                                                                                                                                                                                                                                                                                                                                                                                                                                                      |                                                                                                                                   |
|                                                 | PSDM-300W-12V                                                                                                                                                                  | NO                                                | 9.8" X 4.2" X 3.5"                                                                                                                                                                                                                                                                                                                                                                                                                                                                                                                                                                                                                                                                                                                                                                                                                                                                                                                                                                                                                                                                                                                                                                                                                                                                                                                                                                                                                                                                                                                                                                                                                                                                                                                                                                                                                                                                                                                                                                                                                                                                                                                                                  |                                                                                                                                   |
|                                                 | PSDM-300W-12V-CL2                                                                                                                                                              | YES                                               | 7.0" X 7.0" X 3.2"                                                                                                                                                                                                                                                                                                                                                                                                                                                                                                                                                                                                                                                                                                                                                                                                                                                                                                                                                                                                                                                                                                                                                                                                                                                                                                                                                                                                                                                                                                                                                                                                                                                                                                                                                                                                                                                                                                                                                                                                                                                                                                                                                  |                                                                                                                                   |
|                                                 |                                                                                                                                                                                |                                                   |                                                                                                                                                                                                                                                                                                                                                                                                                                                                                                                                                                                                                                                                                                                                                                                                                                                                                                                                                                                                                                                                                                                                                                                                                                                                                                                                                                                                                                                                                                                                                                                                                                                                                                                                                                                                                                                                                                                                                                                                                                                                                                                                                                     | (e)                                                                                                                               |
| PSDM SERIES                                     | PSDM-20W-24V                                                                                                                                                                   | YES                                               | 5.6" X 2" X 2.14"                                                                                                                                                                                                                                                                                                                                                                                                                                                                                                                                                                                                                                                                                                                                                                                                                                                                                                                                                                                                                                                                                                                                                                                                                                                                                                                                                                                                                                                                                                                                                                                                                                                                                                                                                                                                                                                                                                                                                                                                                                                                                                                                                   |                                                                                                                                   |
|                                                 | PSDM-40W-24V                                                                                                                                                                   | YES                                               | 5.6" X 2" X 2.14"                                                                                                                                                                                                                                                                                                                                                                                                                                                                                                                                                                                                                                                                                                                                                                                                                                                                                                                                                                                                                                                                                                                                                                                                                                                                                                                                                                                                                                                                                                                                                                                                                                                                                                                                                                                                                                                                                                                                                                                                                                                                                                                                                   |                                                                                                                                   |
|                                                 | PSDM-60W-24V                                                                                                                                                                   | YES                                               | 6.5" X 2.2" X 2.5"                                                                                                                                                                                                                                                                                                                                                                                                                                                                                                                                                                                                                                                                                                                                                                                                                                                                                                                                                                                                                                                                                                                                                                                                                                                                                                                                                                                                                                                                                                                                                                                                                                                                                                                                                                                                                                                                                                                                                                                                                                                                                                                                                  |                                                                                                                                   |
|                                                 | PSDM-100W-24V-CL2                                                                                                                                                              |                                                   | 6.5" X 2.2" X 2.5"                                                                                                                                                                                                                                                                                                                                                                                                                                                                                                                                                                                                                                                                                                                                                                                                                                                                                                                                                                                                                                                                                                                                                                                                                                                                                                                                                                                                                                                                                                                                                                                                                                                                                                                                                                                                                                                                                                                                                                                                                                                                                                                                                  |                                                                                                                                   |
|                                                 | PSDM-150W-24V                                                                                                                                                                  | NO                                                | 9.8" X 3" X 3"                                                                                                                                                                                                                                                                                                                                                                                                                                                                                                                                                                                                                                                                                                                                                                                                                                                                                                                                                                                                                                                                                                                                                                                                                                                                                                                                                                                                                                                                                                                                                                                                                                                                                                                                                                                                                                                                                                                                                                                                                                                                                                                                                      | ← W →                                                                                                                             |
|                                                 | PSDM-192W-24V-CL2                                                                                                                                                              |                                                   | 7.0" X 7.0" X 3.2"                                                                                                                                                                                                                                                                                                                                                                                                                                                                                                                                                                                                                                                                                                                                                                                                                                                                                                                                                                                                                                                                                                                                                                                                                                                                                                                                                                                                                                                                                                                                                                                                                                                                                                                                                                                                                                                                                                                                                                                                                                                                                                                                                  |                                                                                                                                   |
|                                                 | PSDM-200W-24V                                                                                                                                                                  | NO                                                | 9.8" X 3" X 3"                                                                                                                                                                                                                                                                                                                                                                                                                                                                                                                                                                                                                                                                                                                                                                                                                                                                                                                                                                                                                                                                                                                                                                                                                                                                                                                                                                                                                                                                                                                                                                                                                                                                                                                                                                                                                                                                                                                                                                                                                                                                                                                                                      |                                                                                                                                   |
|                                                 | PSDM-300W-24V                                                                                                                                                                  | NO                                                | 9.8" X 4.2" X 3.5"                                                                                                                                                                                                                                                                                                                                                                                                                                                                                                                                                                                                                                                                                                                                                                                                                                                                                                                                                                                                                                                                                                                                                                                                                                                                                                                                                                                                                                                                                                                                                                                                                                                                                                                                                                                                                                                                                                                                                                                                                                                                                                                                                  | * 277 VERSIONS AVAILABLE, PLEASE CONSULT FACTORY                                                                                  |
|                                                 | PSDM-288W-24V-CL2                                                                                                                                                              | 2 YES                                             | 7.0" X 7.0" X 3.2"                                                                                                                                                                                                                                                                                                                                                                                                                                                                                                                                                                                                                                                                                                                                                                                                                                                                                                                                                                                                                                                                                                                                                                                                                                                                                                                                                                                                                                                                                                                                                                                                                                                                                                                                                                                                                                                                                                                                                                                                                                                                                                                                                  | 2// VERSIONS AVAILABLE, PLEASE CONSULT FACTORY                                                                                    |
| HIGH PERFORMANC                                 | EMLV                                                                                                                                                                           |                                                   |                                                                                                                                                                                                                                                                                                                                                                                                                                                                                                                                                                                                                                                                                                                                                                                                                                                                                                                                                                                                                                                                                                                                                                                                                                                                                                                                                                                                                                                                                                                                                                                                                                                                                                                                                                                                                                                                                                                                                                                                                                                                                                                                                                     |                                                                                                                                   |
|                                                 |                                                                                                                                                                                | CLASS 2                                           | LXWXH                                                                                                                                                                                                                                                                                                                                                                                                                                                                                                                                                                                                                                                                                                                                                                                                                                                                                                                                                                                                                                                                                                                                                                                                                                                                                                                                                                                                                                                                                                                                                                                                                                                                                                                                                                                                                                                                                                                                                                                                                                                                                                                                                               |                                                                                                                                   |
| PSDH SERIES                                     | PSDH-48W-24V<br>PSDH-96W-24V<br>PSDH-288W-24V                                                                                                                                  | YES<br>YES                                        | L X W X H<br>11.25" X 3.37" X 3.25"<br>11.25" X 3.37" X 3.25"<br>14.25" X 8.43" X 4.43"                                                                                                                                                                                                                                                                                                                                                                                                                                                                                                                                                                                                                                                                                                                                                                                                                                                                                                                                                                                                                                                                                                                                                                                                                                                                                                                                                                                                                                                                                                                                                                                                                                                                                                                                                                                                                                                                                                                                                                                                                                                                             | H<br>H<br>H<br>H<br>H<br>H<br>H<br>H<br>H<br>H<br>H<br>H<br>H<br>H<br>H<br>H<br>H<br>H<br>H                                       |
|                                                 | PSDH-96W-24V<br>PSDH-288W-24V                                                                                                                                                  | YES<br>YES                                        | 11.25" X 3.37" X 3.25"<br>11.25" X 3.37" X 3.25"                                                                                                                                                                                                                                                                                                                                                                                                                                                                                                                                                                                                                                                                                                                                                                                                                                                                                                                                                                                                                                                                                                                                                                                                                                                                                                                                                                                                                                                                                                                                                                                                                                                                                                                                                                                                                                                                                                                                                                                                                                                                                                                    | w o o                                                                                                                             |
|                                                 | PSDH-96W-24V<br>PSDH-288W-24V                                                                                                                                                  | YES<br>YES                                        | 11.25" X 3.37" X 3.25"<br>11.25" X 3.37" X 3.25"<br>14.25" X 8.43" X 4.43"                                                                                                                                                                                                                                                                                                                                                                                                                                                                                                                                                                                                                                                                                                                                                                                                                                                                                                                                                                                                                                                                                                                                                                                                                                                                                                                                                                                                                                                                                                                                                                                                                                                                                                                                                                                                                                                                                                                                                                                                                                                                                          | w o o                                                                                                                             |
| TRIAC DIMMING ELE                               | PSDH-96W-24V<br>PSDH-288W-24V                                                                                                                                                  | YES<br>YES<br>YES                                 | 11.25" X 3.37" X 3.25"<br>11.25" X 3.37" X 3.25"<br>14.25" X 8.43" X 4.43"                                                                                                                                                                                                                                                                                                                                                                                                                                                                                                                                                                                                                                                                                                                                                                                                                                                                                                                                                                                                                                                                                                                                                                                                                                                                                                                                                                                                                                                                                                                                                                                                                                                                                                                                                                                                                                                                                                                                                                                                                                                                                          | *277 VERSIONS AVAILABLE, PLEASE CONSULT FA                                                                                        |
| TRIAC DIMMING ELE                               | PSDH-96W-24V<br>PSDH-288W-24V                                                                                                                                                  | YES<br>YES<br>YES<br>CLASS 2                      | 11.25" X 3.37" X 3.25"         11.25" X 3.37" X 3.25"         14.25" X 8.43" X 4.43"         Image: Constraint of the state of the                                                                                                                                                   | *277 VERSIONS AVAILABLE, PLEASE CONSULT FA                                                                                        |
| TRIAC DIMMING ELE                               | PSDH-96W-24V<br>PSDH-288W-24V<br>CTRONIC                                                                                                                                       | YES<br>YES<br>YES                                 | 11.25" X 3.37" X 3.25"         11.25" X 3.37" X 3.25"         14.25" X 8.43" X 4.43"         (14.25" X 8.43" X 4.43")         (14.25" X 8.43" X 4.43" X 4.43")         (14.25"                                                                                                                                                                                                                                                                                                                                                                                                                                                                                                                                                                                                                                                                                                                                                                                                                                                                                                                                                                                         | *277 VERSIONS AVAILABLE, PLEASE CONSULT FA                                                                                        |
| TRIAC DIMMING ELE                               | PSDH-96W-24V<br>PSDH-288W-24V<br>SCTRONIC<br>PSDT-20W-12V<br>PSDT-20W-12V                                                                                                      | YES<br>YES<br>YES                                 | $11.25^{\circ} \times 3.37^{\circ} \times 3.25^{\circ}$ $11.25^{\circ} \times 3.37^{\circ} \times 3.25^{\circ}$ $14.25^{\circ} \times 8.43^{\circ} \times 4.43^{\circ}$                                                                                                                                                                                                                                                                                                                                                                                                                                                                                                                                                                                                                                                                                                                                                                                                                                                                                                                                                                                                                                                                                                                                                                                                                                                                                             | *277 VERSIONS AVAILABLE, PLEASE CONSULT FA                                                                                        |
| TRIAC DIMMING ELE                               | PSDH-96W-24V<br>PSDH-288W-24V<br>SCTRONIC<br>PSDT-20W-12V<br>PSDT-20W-12V<br>PSDT-20W-12V                                                                                      | YES<br>YES<br>YES<br>CLASS 2<br>YES<br>YES<br>YES | $11.25" \times 3.37" \times 3.25"$ $11.25" \times 3.37" \times 3.25"$ $14.25" \times 8.43" \times 4.43"$ $14.25" \times 8.43" \times 4.43"$ $0.000$ $0.000$ $0.000$ $0.000$ $0.000$ $0.000$ $0.000$ $0.000$ $0.000$ $0.000$ $0.000$ $0.000$ $0.000$ $0.000$ $0.000$ $0.000$ $0.000$ $0.000$ $0.000$ $0.000$ $0.000$ $0.000$ $0.000$ $0.000$ $0.000$ $0.000$ $0.000$ $0.000$ $0.000$ $0.000$ $0.000$ $0.000$ $0.000$ $0.000$ $0.000$ $0.000$ $0.000$ $0.000$ $0.000$ $0.000$ $0.000$ $0.000$ $0.000$ $0.000$ $0.000$ $0.000$ $0.000$ $0.000$ $0.000$ $0.000$ $0.000$ $0.000$ $0.000$ $0.000$ $0.000$ $0.000$ $0.000$ $0.000$ $0.000$ $0.000$ $0.000$ $0.000$ $0.000$ $0.000$ $0.000$ $0.000$ $0.000$ $0.000$ $0.000$ $0.000$ $0.000$ $0.000$ $0.000$ $0.000$ $0.000$ $0.000$ $0.000$ $0.000$ $0.000$ $0.000$ $0.000$ $0.000$ $0.000$ $0.000$ $0.000$ $0.000$ $0.000$ $0.000$ $0.000$ $0.000$ $0.000$ $0.000$ $0.000$ $0.000$ $0.000$ $0.000$ $0.000$ $0.000$ $0.000$ $0.000$ $0.000$ $0.000$ $0.000$ $0.000$ $0.000$ $0.000$ $0.000$ $0.000$ $0.000$ $0.000$ $0.000$ $0.000$ $0.000$ $0.000$ $0.000$ $0.000$ $0.000$ $0.000$ $0.000$ $0.000$ $0.000$ $0.000$ $0.000$ $0.000$ $0.000$ $0.000$ $0.000$ $0.000$ $0.000$ $0.000$ $0.000$ $0.000$ $0.000$ $0.000$ $0.000$ $0.000$ $0.000$ $0.000$ $0.000$ $0.000$ $0.000$ $0.000$ $0.000$ $0.000$ $0.000$ $0.000$ $0.000$ $0.000$ $0.000$ $0.000$ $0.000$ $0.000$ $0.000$ $0.000$ $0.000$ $0.000$ $0.000$ $0.000$ $0.000$ $0.000$ $0.000$ $0.000$ $0.000$ $0.000$ $0.000$ $0.000$ $0.000$ $0.000$ $0.000$ $0.000$ $0.000$ $0.000$ $0.000$ $0.000$ $0.000$ $0.000$ $0.000$ $0.000$ $0.000$ $0.000$ $0.000$ $0.000$ $0.000$ $0.000$ $0.000$ $0.000$ $0.000$ $0.000$ $0.000$ $0.000$ $0.000$ $0.000$ $0.000$ $0.000$ $0.000$ $0.000$ $0.000$ $0.000$ $0.000$ $0.000$ $0.000$ $0.000$ $0.000$ $0.000$ $0.000$ $0.000$ $0.000$ $0.000$ $0.000$ $0.000$ $0.000$ $0.000$ $0.000$ $0.000$ $0.000$ $0.000$ $0.000$ $0.000$ $0.000$ $0.000$ $0.000$ $0.000$ $0.000$ $0.000$ $0.000$ $0.000$ $0.000$ $0.000$ $0.000$ $0.000$ $0.000$ $0.000$ $0.000$ $0.000$ $0.000$ $0.000$ $0.000$ $0.000$ $0.000$ $0.000$ $0.000$ $0.000$ $0.000$ | *277 VERSIONS AVAILABLE, PLEASE CONSULT FA                                                                                        |
| TRIAC DIMMING ELE                               | PSDH-96W-24V<br>PSDH-288W-24V<br>SCTRONIC<br>PSDT-20W-12V<br>PSDT-20W-24V<br>PSDT-20W-24V<br>PSDT-40W-12V<br>PSDT-40W-24V                                                      | YES YES CLASS 2 YES YES YES                       | $11.25" \times 3.37" \times 3.25"$ $11.25" \times 3.37" \times 3.25"$ $14.25" \times 8.43" \times 4.43"$ $14.25" \times 8.43" \times 4.43"$ $0.000$ $0.000$ $0.000$ $0.000$ $0.000$ $0.000$ $0.000$ $0.000$ $0.000$ $0.000$ $0.000$ $0.000$ $0.000$ $0.000$ $0.000$ $0.000$ $0.000$ $0.000$ $0.000$ $0.000$ $0.000$ $0.000$ $0.000$ $0.000$ $0.000$ $0.000$ $0.000$ $0.000$ $0.000$ $0.000$ $0.000$ $0.000$ $0.000$ $0.000$ $0.000$ $0.000$ $0.000$ $0.000$ $0.000$ $0.000$ $0.000$ $0.000$ $0.000$ $0.000$ $0.000$ $0.000$ $0.000$ $0.000$ $0.000$ $0.000$ $0.000$ $0.000$ $0.000$ $0.000$ $0.000$ $0.000$ $0.000$ $0.000$ $0.000$ $0.000$ $0.000$ $0.000$ $0.000$ $0.000$ $0.000$ $0.000$ $0.000$ $0.000$ $0.000$ $0.000$ $0.000$ $0.000$ $0.000$ $0.000$ $0.000$ $0.000$ $0.000$ $0.000$ $0.000$ $0.000$ $0.000$ $0.000$ $0.000$ $0.000$ $0.000$ $0.000$ $0.000$ $0.000$ $0.000$ $0.000$ $0.000$ $0.000$ $0.000$ $0.000$ $0.000$ $0.000$ $0.000$ $0.000$ $0.000$ $0.000$ $0.000$ $0.000$ $0.000$ $0.000$ $0.000$ $0.000$ $0.000$ $0.000$ $0.000$ $0.000$ $0.000$ $0.000$ $0.000$ $0.000$ $0.000$ $0.000$ $0.000$ $0.000$ $0.000$ $0.000$ $0.000$ $0.000$ $0.000$ $0.000$ $0.000$ $0.000$ $0.000$ $0.000$ $0.000$ $0.000$ $0.000$ $0.000$ $0.000$ $0.000$ $0.000$ $0.000$ $0.000$ $0.000$ $0.000$ $0.000$ $0.000$ $0.000$ $0.000$ $0.000$ $0.000$ $0.000$ $0.000$ $0.000$ $0.000$ $0.000$ $0.000$ $0.000$ $0.000$ $0.000$ $0.000$ $0.000$ $0.000$ $0.000$ $0.000$ $0.000$ $0.000$ $0.000$ $0.000$ $0.000$ $0.000$ $0.000$ $0.000$ $0.000$ $0.000$ $0.000$ $0.000$ $0.000$ $0.000$ $0.000$ $0.000$ $0.000$ $0.000$ $0.000$ $0.000$ $0.000$ $0.000$ $0.000$ $0.000$ $0.000$ $0.000$ $0.000$ $0.000$ $0.000$ $0.000$ $0.000$ $0.000$ $0.000$ $0.000$ $0.000$ $0.000$ $0.000$ $0.000$ $0.000$ $0.000$ $0.000$ $0.000$ $0.000$ $0.000$ $0.000$ $0.000$ $0.000$ $0.000$ $0.000$ $0.000$ $0.000$ $0.000$ $0.000$ $0.000$ $0.000$ $0.000$ $0.000$ $0.000$ $0.000$ $0.000$ $0.000$ $0.000$ $0.000$ $0.000$ $0.000$ $0.000$ $0.000$ $0.000$ $0.000$ $0.000$ $0.000$ $0.000$ $0.000$ $0.000$ $0.000$ $0.000$ $0.000$ $0.000$ $0.000$ $0.000$ $0.000$ $0.000$ $0.000$ $0.000$ | *277 VERSIONS AVAILABLE, PLEASE CONSULT FA                                                                                        |
| TRIAC DIMMING ELE                               | PSDH-96W-24V<br>PSDH-288W-24V<br>PSDH-288W-24V<br>CTRONIC<br>PSDT-20W-12V<br>PSDT-20W-24V<br>PSDT-20W-24V<br>PSDT-40W-12V<br>PSDT-40W-24V<br>PSDT-60W-12V                      | YES YES YES YES YES YES YES                       | $11.25" \times 3.37" \times 3.25"$ $11.25" \times 3.37" \times 3.25"$ $14.25" \times 8.43" \times 4.43"$ $16.1" \times 2.42" \times 0.79"$ $1.0" \times 2.4" \times 0.95"$ $1.1" \times 2.46" \times 1.38"$                                                                                                                                                                                                                                                                                                                                                                                                                                                                                                                                                                                                                                                                                                                                                                                                                                                               | *277 VERSIONS AVAILABLE, PLEASE CONSULT FA                                                                                        |
| TRIAC DIMMING ELE                               | PSDH-96W-24V<br>PSDH-288W-24V<br>PSDH-288W-24V<br>CTRONIC<br>PSDT-20W-12V<br>PSDT-20W-24V<br>PSDT-40W-12V<br>PSDT-40W-12V<br>PSDT-60W-12V<br>PSDT-60W-24V                      | YES YES CLASS 2 YES YES YES YES YES YES           | $11.25" \times 3.37" \times 3.25"$ $11.25" \times 3.37" \times 3.25"$ $14.25" \times 8.43" \times 4.43"$ $16.1" \times 2.12" \times 0.79"$ $16.1" \times 2.12" \times 0.79"$ $1.0" \times 2.4" \times 0.95"$ $1.1" \times 2.36" \times 1.38"$ $1.1" \times 2.36" \times 1.38"$                                                                                                                                                                                                                                                                                                                                                                                                                                                                                                                                                                                                                                                                                                                                                                                                                                                                                                                                                                           | YTT VERSIONS AVAILABLE, PLEASE CONSULT FA<br>•277 VERSIONS AVAILABLE, PLEASE CONSULT FA<br>• 0000000000 0000000000000000000000000 |
| PSDH SERIES<br>TRIAC DIMMING ELE<br>PSDT SERIES | PSDH-96W-24V<br>PSDH-288W-24V<br>PSDH-288W-24V<br>PSDT-20W-12V<br>PSDT-20W-24V<br>PSDT-20W-24V<br>PSDT-40W-12V<br>PSDT-40W-24V<br>PSDT-60W-12V<br>PSDT-60W-24V<br>PSDT-60W-24V | YES YES CLASS 2 YES YES YES YES YES YES YES YES   | $11.25" \times 3.37" \times 3.25"$ $11.25" \times 3.37" \times 3.25"$ $14.25" \times 8.43" \times 4.43"$ $16.1" \times 2.12" \times 0.79"$ $1.0" \times 2.4" \times 0.95"$ $1.1" \times 2.36" \times 1.38"$ $1.1" \times 2.36" \times 1.38"$ $1.0" \times 2.6" \times 1.82"$                                                                                                                                                                                                                                                                                                                                                                                                                                                                                                                                                                                                                                                                                                                                                                                                                                                                    | *277 VERSIONS AVAILABLE, PLEASE CONSULT FA                                                                                        |